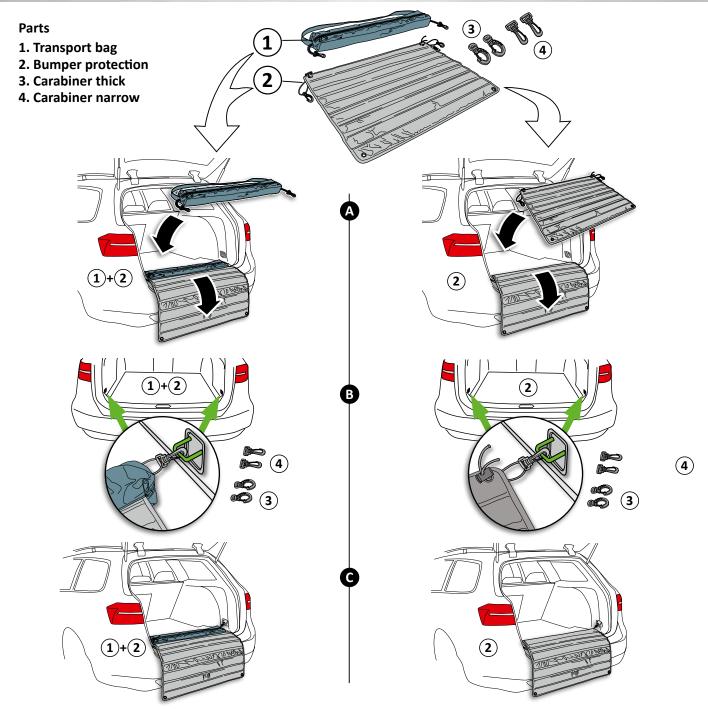

## **INSTALLATION** INSTRUCTIONS

Product nameROLLMAT/ROLLMAT XLProduct typeBumper scratch protectionItem No.50555910/50555915AttachmentTo rear loading hooksUseUnfold over bumperTransport positionCar boot/loading spaceDimensions80 cm x 64 cm/100 cm x 64 cmWeight1.3 kg/1.7 kg