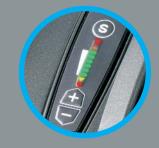

#### output control

At the touch of a button you can increase or decrease the output to the optimum level for your aquarium.

#### constant flow

Maintains your flow rate setting by automatically monitoring and increasing the output to compensate for filter media blocking.

#### stream function

Electronically controls an alternating flow rate creating a wave or stream-like effect.

#### 12h bio function

You can set up two different flow rates within one day - like a day/night effect. Ideal for planted tanks.

#### service indicator

At the touch of a button the time till the next cleaning interval is displayed by LEDs.

#### auto air out

Air trapped under the pump head is automatically detected and removed via a special programme mode.

#### electronic error indicator

The filter monitors its own functioning constantly. Irregularities are detected and shown in the LED display. At the same time a programme mode starts, which automatically attempts to solve the problem.