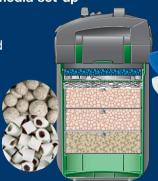

Recommended filter media set-up

EHEIM coarse filter pad

EHEIM fine filter pad

EHEIM SUBSTRAT*pro* (2076: 4 I / 2078: 6 I) EHEIM MECH

(2076: 21/2078: 21)

Set of 1 coarse and 4 fine filter pads Art. No. 2616760 for 2076/2078