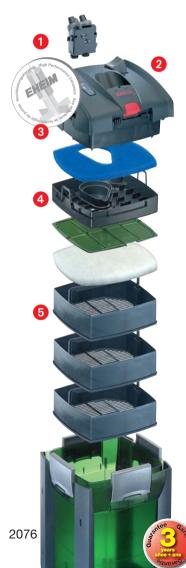

- A Integrated hose adaptor with shut-off tap Makes it easy and safe to disconnect the hoses from the filter.
- Automatic priming aid By pushing the priming button the canister starts to fill automatically, making start-up easy.
- 3 High-tech ceramic shaft and housing Guarantees long service life and very quiet running.
- 4 Large volume pre-filter at top of canister (0.6l.) Collects large waste particles before they enter the body of the filter and is easy to access for cleaning, thus keeping the water cleaner for longer and increasing time between maintenance intervals.
- Large, easy to fill filter baskets

2076: 3 baskets 2078: 4 baskets each with 2L volume

The micro processor controlled, user-friendly electronics offer a range of exciting features to control the functioning of the filter.

Recommended filter media set-up

EHEIM coarse filter pad

EHEIM fine filter pad

EHEIM SUBSTRAT*pro* (2076: 4 I / 2078: 6 I) EHEIM MECH

(2076: 21/2078: 21)

Set of 1 coarse and 4 fine filter pads Art. No. 2616760 for 2076/2078