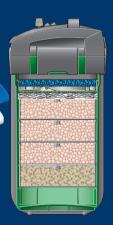

Recommended filter media set-up

EHEIM coarse filter pad

EHEIM fine filter pad

EHEIM SUBSTRAT*pro* (2076: 4 I / 2078: 6 I) EHEIM MECH

(2076: 21/2078: 21)

Set of 1 coarse and 4 fine filter pads Art. No. 2616760 for 2076/2078