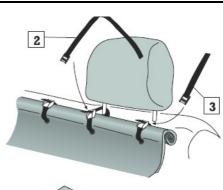

## Mounting of the blanket

Bring the blanket into the vehicle and tighten the straps and the buckles on the headrests of the front seats.

Connect the Straps (located under the blanket) with the hook below the front seats.

Attention! Slipping off hooks may cause risk of injury. Do not fasten on cable or wires!

The blanket can be also fixed to the headrests of the back seats.

If the car blanket is too long, the blanket can be reduced on the backseats rolling by approximately 20 cm. After the blanket was rolled up inside, the short straps (position 3) can be pushed through the eyelets and locked.

The long straps (position 2) are needed to fix the blanket to the bars of the rear headrests.