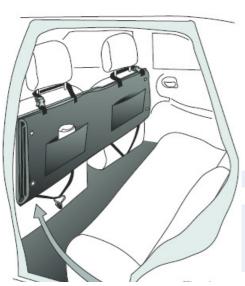

### Note:

if the blanket is not needed, it can easily be folded and fastened behind the front seats. In this case the storage pockets with Velcro closure, for storing utensils can also be used (back of the blanket)