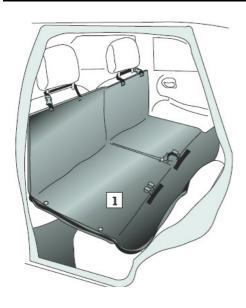

## Mounting instruction, car blanket "Bridge"

This car blanket prevents slipping of a dog into the floor area behind the front seats. Through the stiffening-plates (position 5), which are inserted into the blanket, the floor area behind the front seats is bridged. This is a much larger additional space for the animal.

## Mounting of the blanket

Bring the blanket into the vehicle and tighten the straps and the buckles on the headrests of the front seats.

Connect the Straps (located under the blanket) with the hook below the front seats.