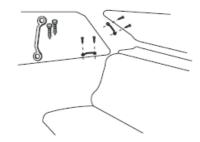

# Fastening with metal plates (to be ordered separately): screw the metaltang into the

inner lining of your car, to fasten the blanket with the supplied straps.

Look for safe installation and check for wiring harnesses behind it and head airbags!