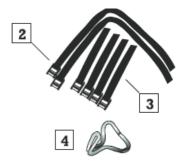

#### **Packing content**

| Pos. | Name             | piece |
|------|------------------|-------|
| 1.   | blanket          | 1     |
| 2.   | long straps      | 2     |
| 3.   | short straps     | 4     |
| 4.   | hooks            | 2     |
| 5.   | stiffening plate | 2     |

## Mounting of the blanket

Bring the blanket into the vehicle and tighten the straps and the buckles on the headrests of the front seats.

Connect the Straps (located under the blanket) with the hook below the front seats.

Attention! Slipping off hooks may cause risk of injury. Do not fasten on cable or wires!

The blanket can be also fixed to the headrests of the back seats.

If the car blanket is too long, the blanket can be reduced on the backseats rolling by approximately 20 cm. After the blanket was rolled up inside, the short straps (position 3) can be pushed through the eyelets and locked.

The long straps (position 2) are needed to fix the blanket to the bars of the rear headrests.