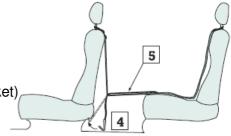

## Mounting of the blanket

Bring the blanket into the vehicle and tighten the straps and the buckles on the headrests of the front seats.

Connect the Straps (located under the blanket) with the hook below the front seats.

Attention! Slipping off hooks may cause risk of injury. Do not fasten on cable or wires!

The blanket can be also fixed to the headrests of the back seats.

If the car blanket is too long, the blanket can be reduced on the backseats rolling by approximately 20 cm. After the blanket was rolled up inside, the short straps (position 3) can be pushed through the eyelets and locked.