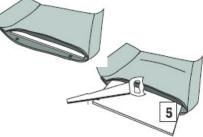

#### Car with folding rear seat:

cleaning.

wrap one to be ordered separately (order address and order number; see below right, order no.50005300) long strap (L=1.80 m) around the rear seat. Thread one end then from the front through the mounting hole of the blanket so that the clamping device is below, the blanket.